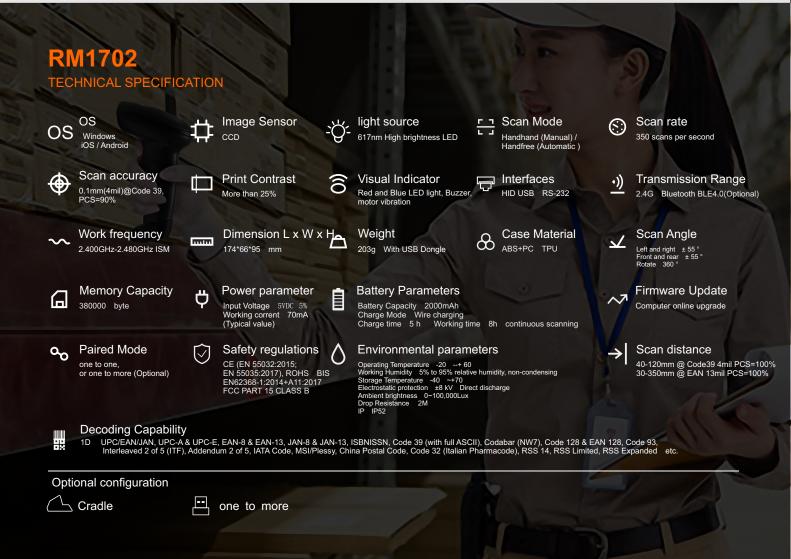

## **RM1702**

Red and Blue Led indicator, buzzer and motor shake. High-pixel sensor to read various complicated 1D codes. 3-in -1 transmission: Cradle +BT+Type-B Cable. Large capacity battery, can continuous use more than 24hours. Immediate, Auto Memory and Inventory, Memory capacity is 380000 byte. Easy and fast to pairing and uploaded data via cradle. Supports to read 1D screen barcodes, such as mobile phones and computers.

The air communication distance is 40-100meters with automatically stored.