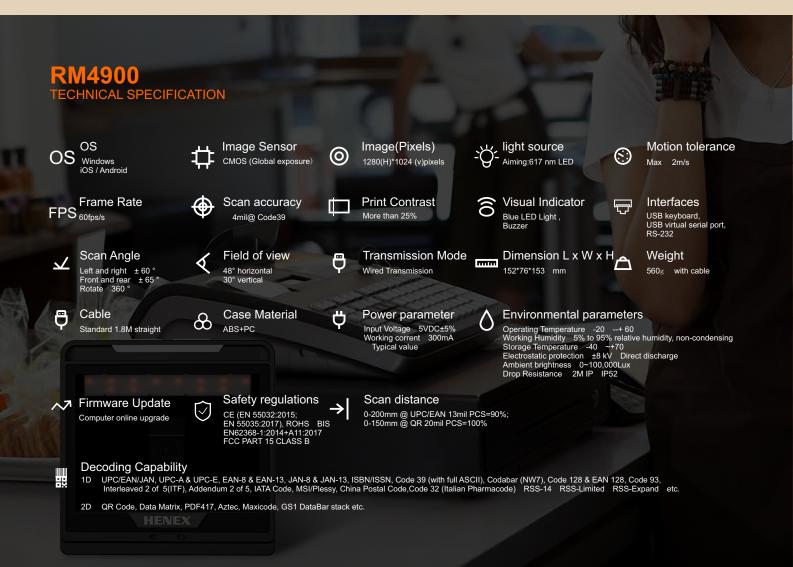

## Large window design, omni-directional scanning.

Own technology, the firmware can be upgraded online.

Can read screen bar codes such as mobile phones and computers. USB and RS232 interface, can automatically match device, plug and play. Unique shape design, rotatable base to meet many scanning applications. Using the most advanced decoding algorithm, can decode most 1Dand 2D. Blue LED indicator, double buzzer to adapt to various nosy environments.