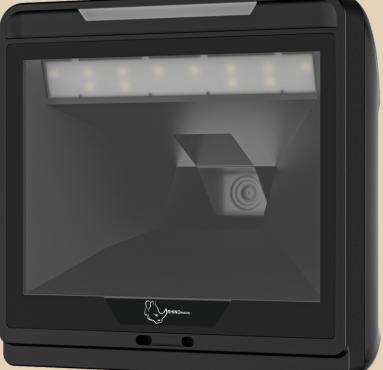

## 2D DESKTOP BARCODE SCANNER RM4900

## Large window design, omni-directional scanning.

Own technology, the firmware can be upgraded online.

Can read screen bar codes such as mobile phones and computers. USB and RS232 interface, can automatically match device, plug and play. Unique shape design, rotatable base to meet many scanning applications. Using the most advanced decoding algorithm, can decode most 1Dand 2D. Blue LED indicator, double buzzer to adapt to various nosy environments.